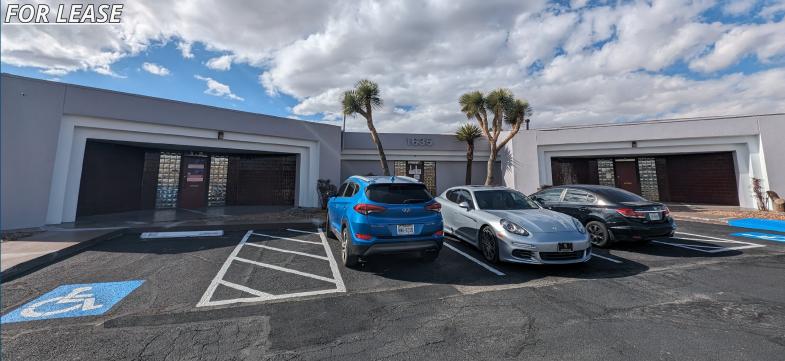

### **1635 Lee Trevino** El Paso, TX 79936

#### **LEASE RATE: \$18/SF NNN**

Medical/Professional office in the heart of East El Paso on Lee Trevino in between Trawood and Vista del Sol. Two suites are still available, 4,091 sf in total, or can be taken individually. The entire complex is currently undergoing a full renovation and more pictures to come when complete. Perfect for a doctor, dentist, or professional office space.

# **1635 LEE TREVINO**

FOR LEASE

Roland Correa Commercial Broker (915) 328-9992 roland@rcproperties-elp.com www.rcproperties-elp.com

RC Properties · www.rcproperties-elp.com