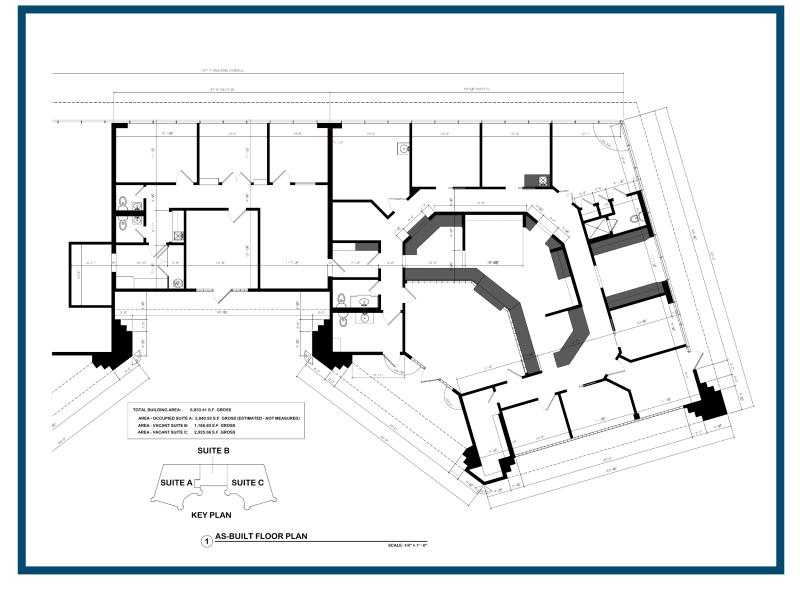

### **Highlights**

- · Available Space: 1,166-4,091 sf
  - Suite B: 1,166 sf \$1,749/Mo, NNN
    - -Kitchen
    - -5 Offices
    - -Reception Area
  - Suite C: 2,925 sf \$4,387.50/Mo. NNN
    - -10 Offices
    - -Large Atrium
    - -Large Reception/Front Desk Area
- RC Properties · www.rcproperties-elp.com

### Suite B & C Layout

Roland Correa Commercial Broker (915) 328-9992 roland@rcproperties-elp.com www.rcproperties-elp.com