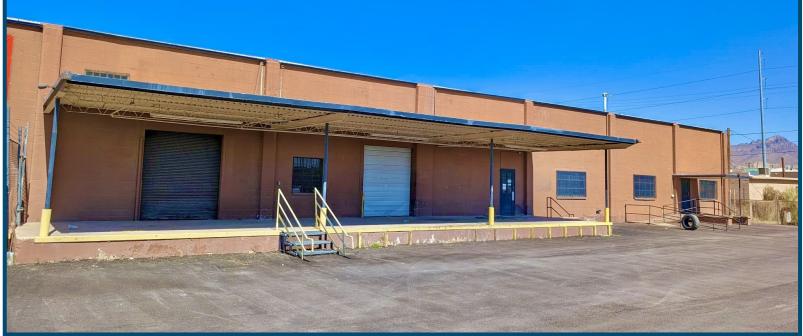

#### **SALE PRICE:** \$1.3 MILLION LEASE RATE: \$6/SF NNN

Central warehouse/office property on Rosa with easy access to 1-10, Loop 375 and the El Paso/Juarez border. This property consists of a warehouse with racks that stay for future owner. The yard is fenced in which offers added security for trucks or general storage.

## <u>Highlights</u>

- · Building Size: 15,048 sf
- · Lot Size: 29,132 sf
- · 2 Front Docks
- · 1 Loading Dock
- · 18 ft ceilings
- · Waiting/Show Room
- · Sales/Reception Room
- · 4 Offices with Break Room
- · Warehouse Office