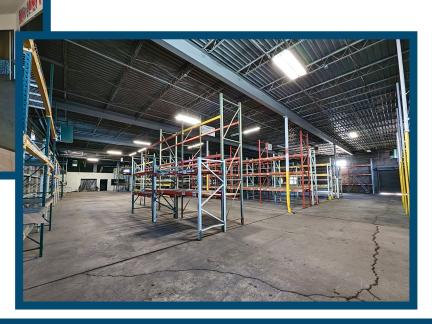

#### **SALE PRICE:** \$1.3 MILLION LEASE RATE: \$6/SF NNN

Central warehouse/office property on Rosa with easy access to 1-10, Loop 375 and the El Paso/Juarez border. This property consists of a warehouse with racks that stay for future owner. The yard is fenced in which offers added security for trucks or general storage.

## <u>Highlights</u>

- · Building Size: 15,048 sf
- · Lot Size: 29,132 sf
- · 2 Front Docks
- · 1 Loading Dock
- · 18 ft ceilings
- · Waiting/Show Room
- · Sales/Reception Room
- · 4 Offices with Break Room
- · Warehouse Office