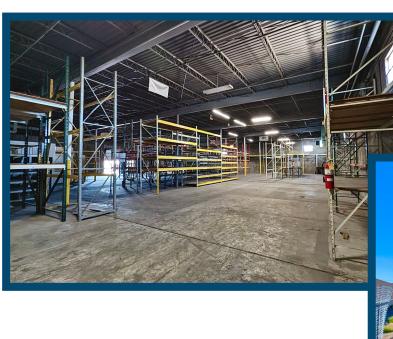

#### **SALE PRICE:** \$1.3 MILLION LEASE RATE: \$6/SF NNN

Central warehouse/office property on Rosa with easy access to 1-10, Loop 375 and the El Paso/Juarez border. This property consists of a warehouse with racks that stay for future owner. The yard is fenced in which offers added security for trucks or general storage.

## <u>Highlights</u>

- · Building Size: 15,048 sf
- · Lot Size: 29,132 sf
- · 2 Front Docks
- · 1 Loading Dock
- · 18 ft ceilings
- · Waiting/Show Room
- · Sales/Reception Room
- · 4 Offices with Break Room
- · Warehouse Office