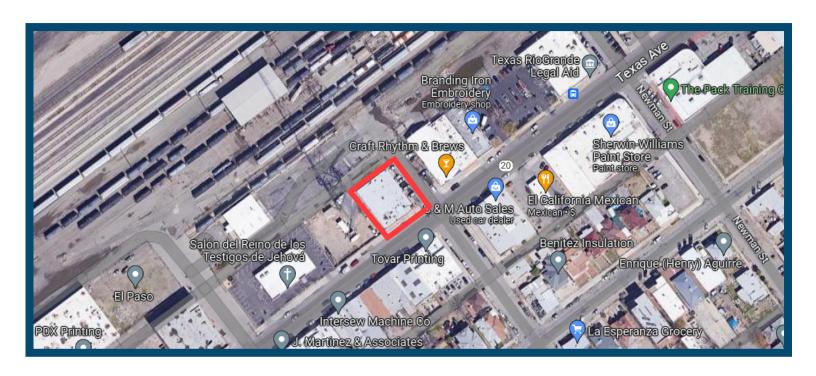

## <u>Highlights</u>

- · Building Size: 6,420 sf
  - Office Space: 2,300 sf
  - Warehouse Space: 4,120 sf
- Lot Size: 0.21 acres (9,000 sf)
- Zoning: M-1
- · Office has Refrigerated Air
- · Small Lot in the back
- · 10 ft Roll-up Door