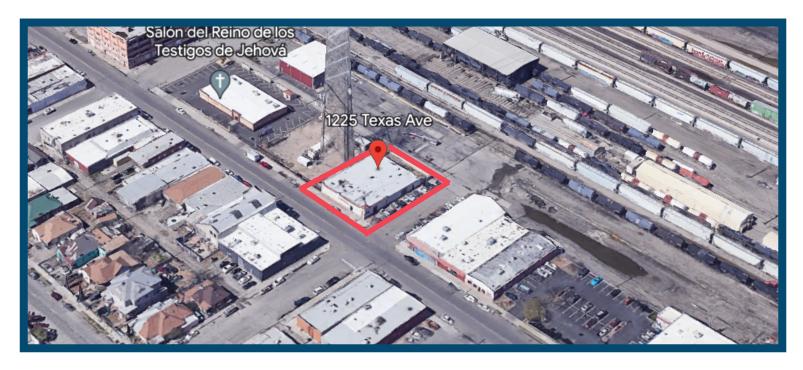

## <u>Highlights</u>

- · Building Size: 6,420 sf
  - Office Space: 2,300 sf
  - Warehouse Space: 4,120 sf
- Lot Size: 0.21 acres (9,000 sf)
- Zoning: M-1
- · Office has Refrigerated Air
- · Small Lot in the back
- · 10 ft Roll-up Door