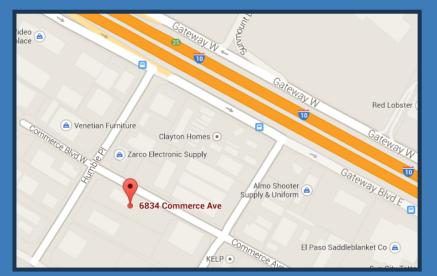

## 6834 Commerce

- 45,520 Square Feet (1.04 acre) Land
- Large Entrance Area (Former bank lobby)
- 11 Offices
- Large Storage Room
- Conference Room
- Utility Room
- 4 Drive-Up Windows
- Large Parking Lot recently resurfaced
- Three New HVAC Units

Located south of Cielo Vista off I-10. Attractive office building (former Security Services Credit Union). Ideal for professional offices, construction companies, insurance, marketing agencies. Large lot for parking or expansion.