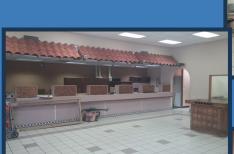

## 6834 Commerce

- 45,520 Square Feet (1.04 acre) Land
- Large Entrance Area (Former bank lobby)
- 11 Offices
- Large Storage Room
- Conference Room
- Utility Room
- 4 Drive-Up Windows
- Large Parking Lot recently resurfaced
- Three New HVAC Units

Located south of Cielo Vista off I-10. Attractive office building (former Security Services Credit Union). Ideal for professional offices, construction companies, insurance, marketing agencies. Large lot for parking or expansion.