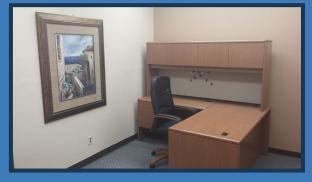

## 6834 Commerce

- 45,520 Square Feet (1.04 acre) Land
- Large Entrance Area (Former bank lobby)
- 11 Offices
- Large Storage Room
- Conference Room
- Utility Room
- 4 Drive-Up Windows
- Large Parking Lot recently resurfaced
- Three New HVAC Units

Located south of Cielo Vista off I-10. Attractive office building (former Security Services Credit Union). Ideal for professional offices, construction companies, insurance, marketing agencies. Large lot for parking or expansion.