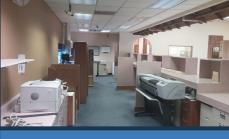

## 6834 Commerce

- 45,520 Square Feet (1.04 acre) Land
- Large Entrance Area (Former bank lobby)
- 11 Offices
- Large Storage Room
- Conference Room
- Utility Room
- 4 Drive-Up Windows
- Large Parking Lot recently resurfaced
- Three New HVAC Units

Located south of Cielo Vista off I-10. Attractive office building (former Security Services Credit Union). Ideal for professional offices, construction companies, insurance, marketing agencies. Large lot for parking or expansion.