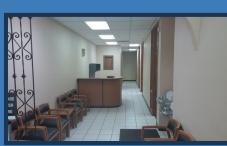

## 6834 Commerce

- 45,520 Square Feet (1.04 acre) Land
- Large Entrance Area (Former bank lobby)
- 11 Offices
- Large Storage Room
- Conference Room
- Utility Room
- 4 Drive-Up Windows
- Large Parking Lot recently resurfaced
- Three New HVAC Units

Located south of Cielo Vista off I-10. Attractive office building (former Security Services Credit Union). Ideal for professional offices, construction companies, insurance, marketing agencies. Large lot for parking or expansion.