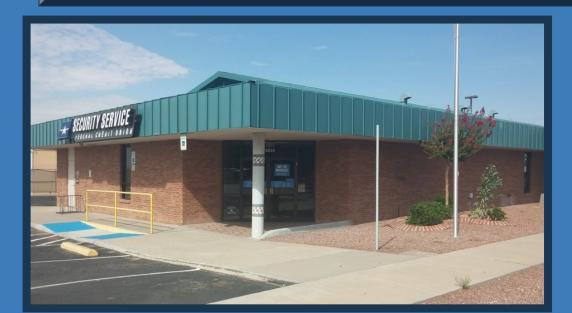

## 6834 Commerce

- 45,520 Square Feet (1.04 acre) Land
- Large Entrance Area (Former bank lobby)
- 11 Offices
- Large Storage Room
- Conference Room
- Utility Room
- 4 Drive-Up Windows
- Large Parking Lot recently resurfaced
- Three New HVAC Units

Located south of Cielo Vista off I-10. Attractive office building (former Security Services Credit Union). Ideal for professional offices, construction companies, insurance, marketing agencies. Large lot for parking or expansion.