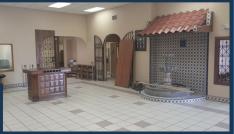

## 6834 Commerce

- 45,520 Square Feet (1.04 acre) Land
- Large Entrance Area (Former bank lobby)
- 11 Offices
- Large Storage Room
- Conference Room
- Utility Room
- 4 Drive-Up Windows
- Large Parking Lot recently resurfaced
- Three New HVAC Units

Located south of Cielo Vista off I-10. Attractive office building (former Security Services Credit Union). Ideal for professional offices, construction companies, insurance, marketing agencies. Large lot for parking or expansion.