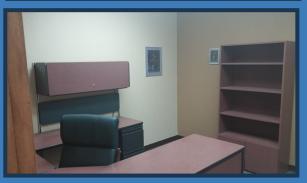

## 6834 Commerce

- 45,520 Square Feet (1.04 acre) Land
- Large Entrance Area (Former bank lobby)
- 11 Offices
- Large Storage Room
- Conference Room
- Utility Room
- 4 Drive-Up Windows
- Large Parking Lot recently resurfaced
- Three New HVAC Units

Located south of Cielo Vista off I-10. Attractive office building (former Security Services Credit Union). Ideal for professional offices, construction companies, insurance, marketing agencies. Large lot for parking or expansion.