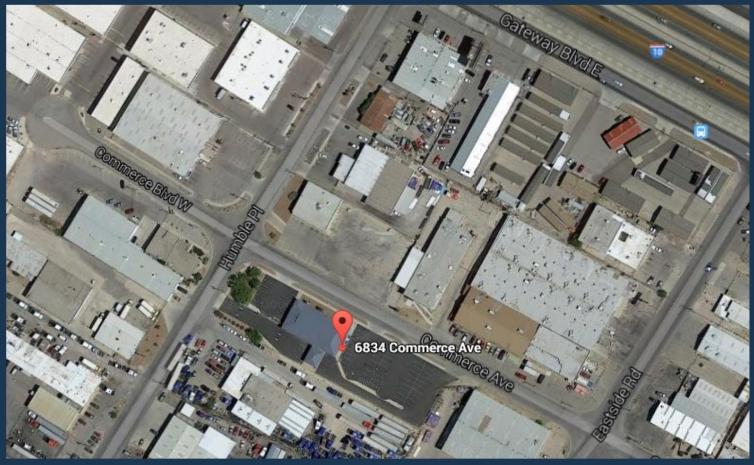

## 6834 Commerce

- 45,520 Square Feet (1.04 acre) Land
- Large Entrance Area (Former bank lobby)
- 11 Offices
- Large Storage Room
- Conference Room
- Utility Room
- 4 Drive-Up Windows
- Large Parking Lot recently resurfaced
- Three New HVAC Units

Located south of Cielo Vista off I-10. Attractive office building (former Security Services Credit Union). Ideal for professional offices, construction companies, insurance, marketing agencies. Large lot for parking or expansion.