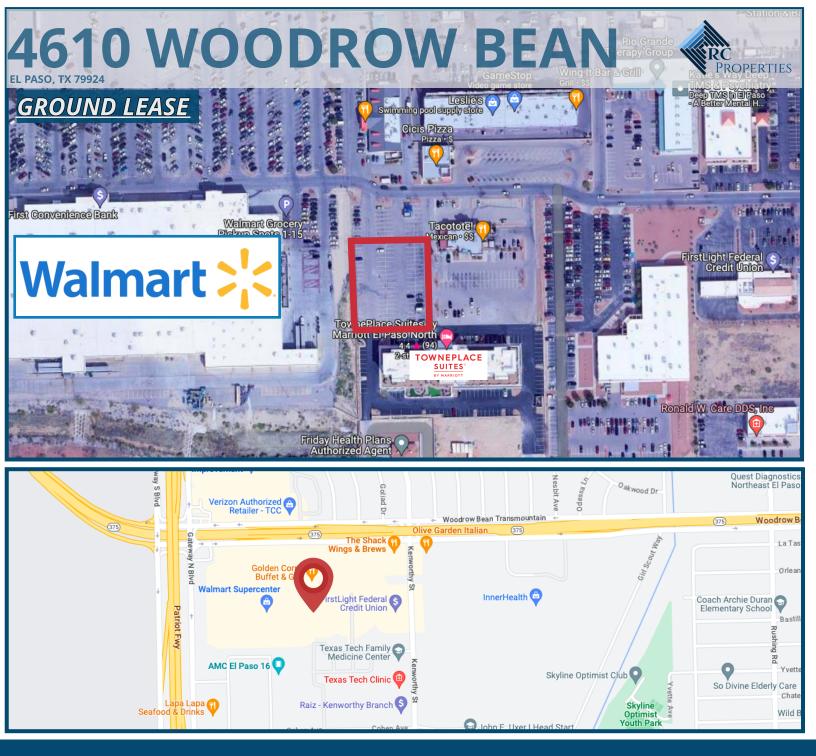

## **GROUND LEASE: \$2.25 SF**

Prime lot located in the North-East El Paso just off Loop 375 and US 54. This property sits in the heart of restaurants and retail surrounded by Walmart Supercenter, Golden Corral, Towneplace Suites by Marriott, Taco Tote and more. Top-Tier Location!

## **4610 WOODROW BEAN**

GROUND LEASE