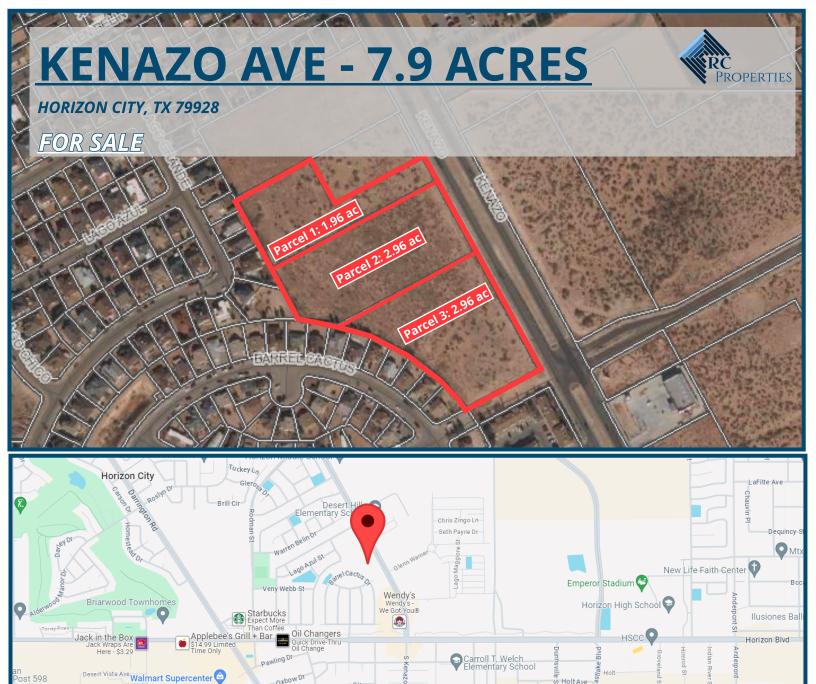

## **PRICE: \$6.5/SF**

g Construction

Three vacant lots on Kenazo Ave, just off of Horizon Blvd. Located in the fast-growing market of Horizon/Far East El Paso and are one of the only currently still available pieces of land. These parcels have great visibility being right across from new home developments, Desert Hills Elementary, and Horizon Middle School

## **Highlights**

· Land Size:

o Holt Ave

- Parcel 1: 1.9686 ac

-Parcel 2: 2.9653 ac

- Parcel 3: 2.9681 ac

**TOTAL: 7.902 ac** 

Zoning: A-1